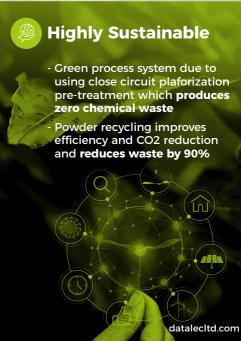

## Improves efficiency and CO<sup>2</sup> reduction and reduces waste by 90%

- 4
- 4 guns fully automated paint booth, with additional stand alone bay.
- 60
- 60 standard colours available, all others available on request.
- 164
- 164m Conveyor Track length; 15m of pre-treatment, 15m of drying oven and 35m curing oven.
- 1.5
- 1.5 hrs Track time.
- 40
- 40 x standard 1200mm x 1200mm panels per hour spray capacity.